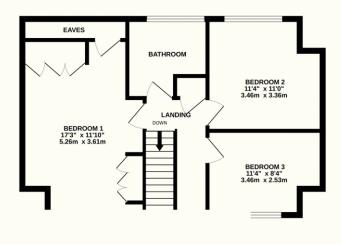

## Lashbrooks Road, Uckfield, TN22 2AZ

This fantastic three-bedroom detached house occupies a larger than average corner plot and has a quite amazing garden for a property at this price. Furthermore, this wonderful family home is really well presented inside, making it an easy move for the new buyers. The accommodation is excellent and benefits from an open plan kitchen/breakfast room, which is a great size and overlooks the garden. This room with undoubtably be the hub of the home and large enough that a part of it is also currently used a home office! Another of the highlights is a fantastic lounge/diner which is bright and spacious and has plenty of room for furniture. There's also a downstairs WC on the ground floor. Upstairs are three double bedrooms and a family bathroom, all presented to the same high standard. The outside space here is special and is the ideal garden for a family with children, or for those that like to entertain. Being private and secluded with a vast area of lawn, backing onto Rocks Park Recreation ground. An excellent addition to what is already a really well featured home. Finally, there's a driveway and garage to the front and the property is just a short walk from the high street shops, restaurants and railway station.

## Peter Oliver

TOTAL FLOOR AREA: 1277 sq.ft. (118.6 sq.m.) approx.

Whilst every attempt has been made to ensure the accuracy of the floorplan contained here, measurements of doors, windows, rooms and any other items are approximate and no responsibility is taken for any error, omission or mis-statement. This plan is for illustrative purposes only and should be used as such by any prospective purchaser. The services, systems and appliances shown have not been tested and no guarantee as to their operability or efficiency can be given.