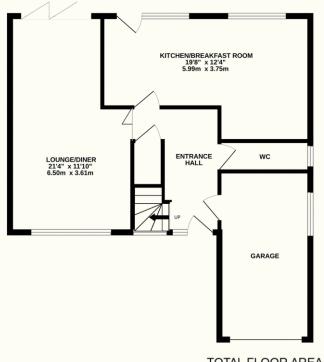

## Lashbrooks Road, Uckfield, TN22 2AZ

This fantastic three-bedroom detached house occupies a larger than average corner plot and has a quite amazing garden for a property at this price. Furthermore, this wonderful family home is really well presented inside, making it an easy move for the new buyers. The accommodation is excellent and benefits from an open plan kitchen/breakfast room, which is a great size and overlooks the garden. This room with undoubtably be the hub of the home and large enough that a part of it is also currently used a home office! Another of the highlights is a fantastic lounge/diner which is bright and spacious and has plenty of room for furniture. There's also a downstairs WC on the ground floor. Upstairs are three double bedrooms and a family bathroom, all presented to the same high standard. The outside space here is special and is the ideal garden for a family with children, or for those that like to entertain. Being private and secluded with a vast area of lawn, backing onto Rocks Park Recreation ground. An excellent addition to what is already a really well featured home. Finally, there's a driveway and garage to the front and the property is just a short walk from the high street shops, restaurants and railway station.

## Peter Oliver

TOTAL FLOOR AREA: 1277 sq.ft. (118.6 sq.m.) approx.

Whilst every attempt has been made to ensure the accuracy of the floorplan contained here, measurements of doors, windows, rooms and any other items are approximate and no responsibility is taken for any error, omission or mis-statement. This plan is for illustrative purposes only and should be used as such by any prospective purchaser. The services, systems and appliances shown have not been tested and no guarantee as to their operability or efficiency can be given.