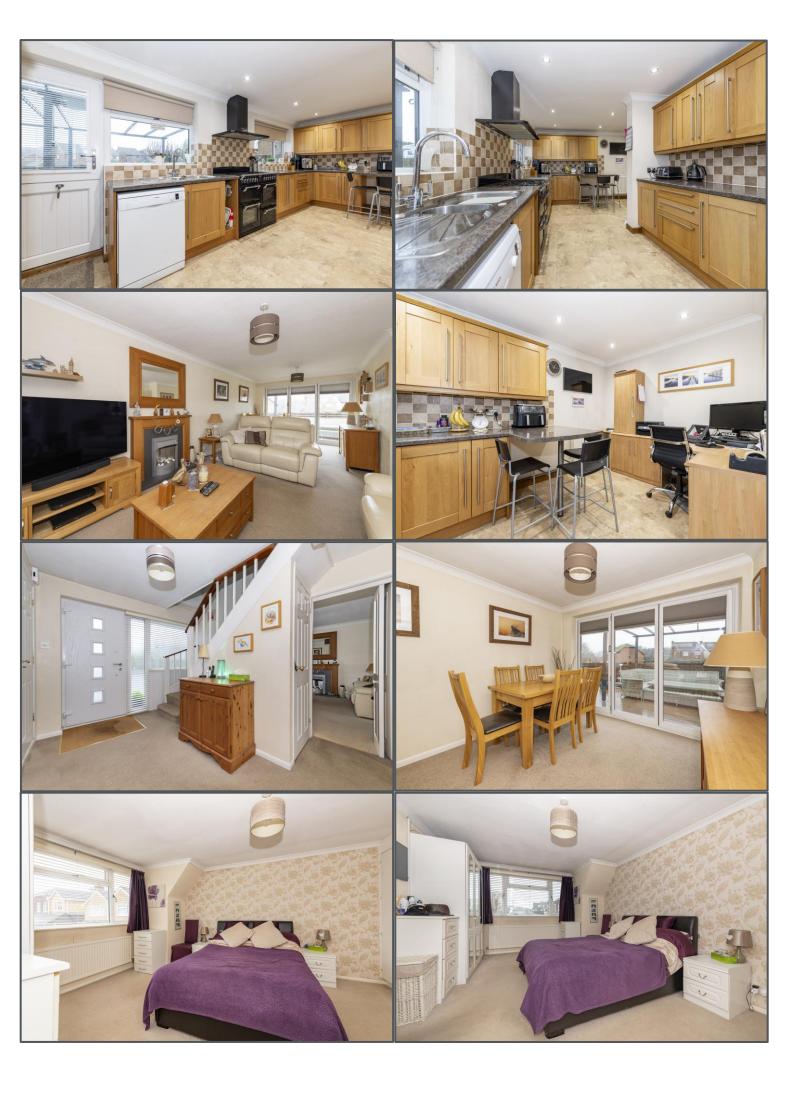

## Lashbrooks Road, Uckfield, TN22 2AZ

This fantastic three-bedroom detached house occupies a larger than average corner plot and has a quite amazing garden for a property at this price. Furthermore, this wonderful family home is really well presented inside, making it an easy move for the new buyers. The accommodation is excellent and benefits from an open plan kitchen/breakfast room, which is a great size and overlooks the garden. This room with undoubtably be the hub of the home and large enough that a part of it is also currently used a home office! Another of the highlights is a fantastic lounge/diner which is bright and spacious and has plenty of room for furniture. There's also a downstairs WC on the ground floor. Upstairs are three double bedrooms and a family bathroom, all presented to the same high standard. The outside space here is special and is the ideal garden for a family with children, or for those that like to entertain. Being private and secluded with a vast area of lawn, backing onto Rocks Park Recreation ground. An excellent addition to what is already a really well featured home. Finally, there's a driveway and garage to the front and the property is just a short walk from the high street shops, restaurants and railway station.